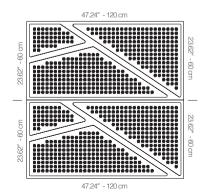

## WDETANA1AALGRBNMK2

OAK 20MM PERFORATION

 $47.24'' \times 23.62''$  (120  $\times$  60 cm) panels come in sets of two.  $23.62'' \times 23.62''$  (60  $\times$  60 cm) panels come in sets of four. The number of panels per box is the minimum suggested amount to create the design envisioned by Mikodam.

## **DIMENSIONS**

X : 23.62" - 60 cm

Y: 47.24" - 120 cm

D: 3.42" - 8.7 cm

W: 26.0 lbs - 11.8 kg

\*Perforated surface options with two different diameters are available.

Rail depth is not included in the measurements. (Depth of rail: 1" - 2,5 cm)