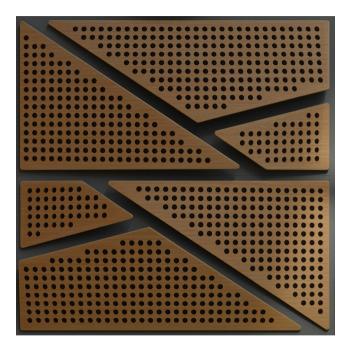

## WDETANA1AALGRBNMK2

OAK 20MM PERFORATION

 $47.24'' \times 23.62''$  (120  $\times$  60 cm) panels come in sets of two.  $23.62'' \times 23.62''$  (60  $\times$  60 cm) panels come in sets of four. The number of panels per box is the minimum suggested amount to create the design envisioned by Mikodam.

## **DIMENSIONS**

X : 23.62" - 60 cm

Y: 47.24" - 120 cm

D: 3.42" - 8.7 cm

W: 26.0 lbs - 11.8 kg

\*Perforated surface options with two different diameters are available.

Rail depth is not included in the measurements. (Depth of rail: 1" - 2,5 cm)