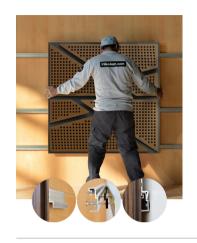

## **DETA**





## WDETANA1AALGRBNMK2

OAK 20MM PERFORATION

 $47.24'' \times 23.62''$  (120  $\times$  60 cm) panels come in sets of two.  $23.62'' \times 23.62''$  (60  $\times$  60 cm) panels come in sets of four. The number of panels per box is the minimum suggested amount to create the design envisioned by Mikodam.



## **CEILING APPLICATION**





## **DIMENSIONS**



X : 23.62" - 60 cm

Y: 47.24" - 120 cm

D: 3.42" - 8.7 cm

W: 26.0 lbs - 11.8 kg

\*Perforated surface options with two different diameters are available.

Rail depth is not included in the measurements. (Depth of rail: 1" - 2,5 cm)

\*\*Can be used with baseboard upon request.