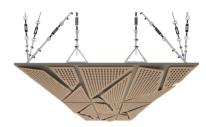

## **DETA**





## WDETANA1AALGRBNMK2

OAK 20MM PERFORATION

 $47.24'' \times 23.62''$  (120  $\times$  60 cm) panels come in sets of two.  $23.62'' \times 23.62''$  (60  $\times$  60 cm) panels come in sets of four. The number of panels per box is the minimum suggested amount to create the design envisioned by Mikodam.



## **CEILING APPLICATION**





## **DIMENSIONS**



X : 23.62" - 60 cm

Y: 47.24" - 120 cm

D: 3.42" - 8.7 cm

W: 26.0 lbs - 11.8 kg

\*Perforated surface options with two different diameters are available.

Rail depth is not included in the measurements. (Depth of rail: 1" - 2,5 cm)

\*\*Can be used with baseboard upon request.